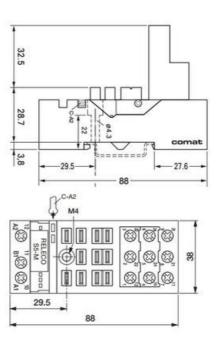

3-pole

S5M Socket For C5 Relay 11 Pin Screw

- Both DIN and EN connection numbering
- Semi-protected
- Integrated retaining bow
- Logic connection

## **OUTPUT DATA**

| Breaking Voltage          | 400 V |
|---------------------------|-------|
| Breaking capacity current | 16 A  |

| GENERAL DATA                        |                   |
|-------------------------------------|-------------------|
| Isolation connection/connection     | 4000 V            |
| Isolation connection/rail           | 4000 V            |
| Material                            | Lexan             |
| Torque connection                   | 1 Nm              |
| Mounting                            | DIN-rail          |
| Screw size                          | M3.5, Pozi        |
| Connection area single wire         | 6 mm² / 2x2,5 mm² |
| Connection area multiple conductors | 1,5-6 mm²         |
| Temperature operational min         | -40 °C            |
| Storage temperature min             | -40 °C            |
| Storage temperature max             | 80 °C             |
| Temperature operational max         | 60 °C             |

Weight 92 g