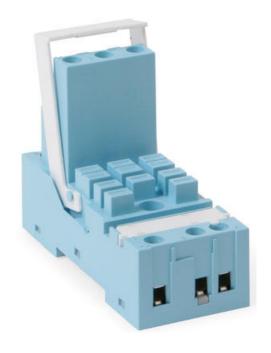

3-pole

S5M Socket For C5 Relay 11 Pin Screw

- Both DIN and EN connection numbering
- Semi-protected
- Integrated retaining bow
- Logic connection