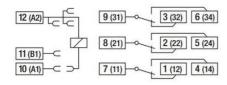

3-pole

S5M Socket For C5 Relay 11 Pin Screw

- Both DIN and EN connection numbering
- Semi-protected
- Integrated retaining bow
- Logic connection